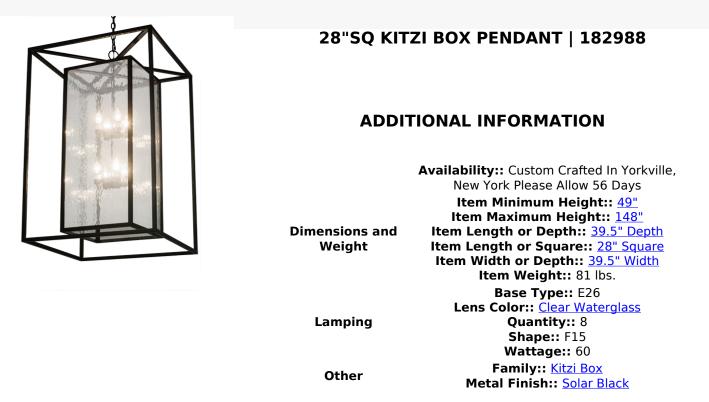

A sophisticated architecturally styled fixture is designed with a pizazz that is unique, fresh and stylish. Give your decor an extra edge with this breathtaking fixture, which is highlighted with a solid steel structure that surrounds a Clear Water Glass shaped diffuser. Beautiful ambient illumination is delivered by 8 faux candlelights. The hardware and frame are featured in a Solar Black finish. Handmade in our 180,000 square foot manufacturing facility in Yorkville, New York. Available in custom sizes, styles and finishes, as well as dimmable energy efficient lamping options. UL and CUL listed for dry and wet locations.