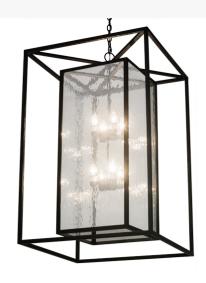

## 28"SQ KITZI BOX PENDANT | 182988

Item Weight:: 81 lbs.

Base Type:: E26

Lens Color:: Clear Waterglass
Quantity:: 8

Shape:: F15 Wattage:: 60 Family:: <u>Kitzi Box</u>

Other Family:: <u>Kitzi Box</u>
Metal Finish:: <u>Solar Black</u>

A sophisticated architecturally styled fixture is designed with a pizazz that is unique, fresh and stylish. Give your decor an extra edge with this breathtaking fixture, which is highlighted with a solid steel structure that surrounds a Clear Water Glass shaped diffuser. Beautiful ambient illumination is delivered by 8 faux candlelights. The hardware and frame are featured in a Solar Black finish. Handmade in our 180,000 square foot manufacturing facility in Yorkville, New York. Available in custom sizes, styles and finishes, as well as dimmable energy efficient lamping options. UL and CUL listed for dry and wet locations.