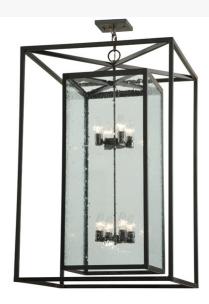

## **28"SQ KITZI BOX PENDANT | 134699**

A sophisticated architecturally styled fixture is designed with a pizazz that is unique, fresh and stylish. Give your decor an extra edge with this breathtaking fixture, which is highlighted with a solid steel structure complemented with a Clear Seeded Glass Lens revealing 8 faux candlelights. The hardware and frame are featured in a handsome Oil Rubbed Bronze finish. Handmade in our 180,000 square foot manufacturing facility in Yorkville, New York. Available in custom sizes, styles and finishes, as well as dimmable energy efficient lamping options such as LED. UL and CUL listed for dry and wet locations.