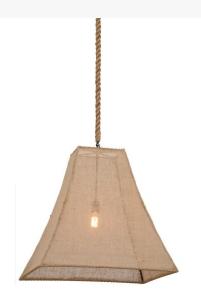

## 28"SQ EMPIRE SQUARE BELL TEXTRENE PENDANT | 156222

Item Weight:: 7.5 lbs.

Base Type:: E26

Lens Color:: Beige Burlap
Lamping Quantity:: 1

Shape:: A19
Wattage:: 60

Other Family:: Empire
Metal Finish:: Solar Black

This unique lighting design features Beige Burlap hand woven on a square bell shaped steel frame. The fixture is custom crafted by highly skilled artisans in our 180,000 square foot manufacturing facility in Yorkville, New York. This pendant is available in custom colors, sizes, styles and energy efficient lamping. UL and cUL listed for damp and dry locations.