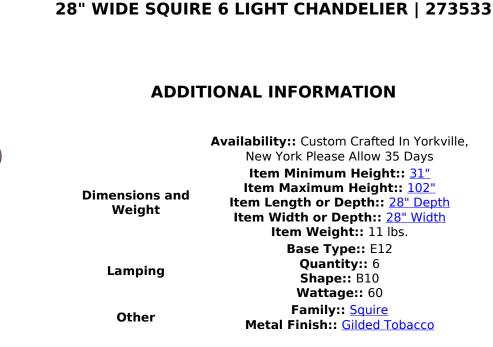

Elegant, classic European chandeliers inspired Squire's silhouette, employing Hand-Forged Iron scrolled arms and contoured supports to define its graceful profile from top to bottom and arm to arm. 6 Ivory faux candlelights perched on saucer-like bobeches add a lovely touch to this fixture, hand-finished in Gilded Tobacco. The overall height ranges from 31 to 102, and the chain easily adjusts in the field to meet your exact specifications. The Squire Chandelier is featured in our Americanmanufactured, American-designed, handmade Traditional Lighting Collection, which is manufactured in Yorkville, NY. The fixture is UL & cUL listed for dry and damp locations.