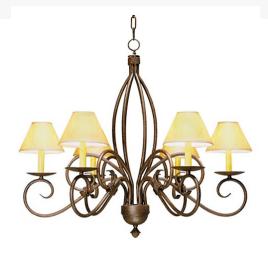

Base Type:: E12
Lens Color:: White Parchment Textrene

Lamping Quantity:: 6

Shape:: BA9
Wattage:: 60
Family:: Squire

Other Metal Finish:: Cajun Spice

Squire features an elegant European design that employs Hand-Forge Iron scrolled arms and contoured supports to define its graceful profile. 6 Ivory faux candlelights crowned with White Parchment Shades perched on saucer-like bobeches add a lovely touch to this fixture. The chandelier is featured in a Cajun Spice hand applied finish. Custom crafted by highly skilled artisans in our 180,000 square foot manufacturing facility in Yorkville, New York. Metal finishes, designs and sizes can be customized to your needs. UL and cUL listed for dry and damp locations however we do not recommend installing it in spaces that experience a large amount of moisture due to the fabric shades.