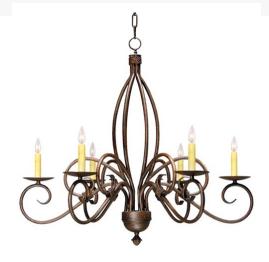

## 28" WIDE SQUIRE 6 LIGHT CHANDELIER | 115990

Item Weight:: 12 lbs. Base Type:: E12

Wattage:: 40

**Lens Color::** Taupe Quantity:: 6 Shape:: B10

Family:: Squire Metal Finish:: Cajun Spice

**Dimensions and** Weight

Lamping

**Other** 

Elegant, classic chandeliers from Europe were the inspiration for Squire's silhouette, employing Hand-Forged Iron scrolled arms and contoured supports to define its graceful profile from top to bottom and arm to arm. 6 Ivory faux candlelights perched on saucer-like bobeches add a lovely touch to this fixture which is hand finished in Cajun Spice. Handcrafted by highly skilled artisans in Central New York, this exquisite chandelier is available in custom sizes, styles, finishes and dimmable energy efficient lamping options such as LED. The 28-inch fixture is UL and cUL listed for damp and dry locations.