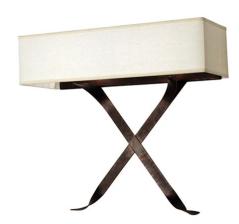

<u>Iron</u>

Modern styling greets retro design. An oblong White Textrene shade crowns this unique wall sconce which is highlighted with a Black finished Saltire motif. Handmade in the USA, this fixture is available in custom sizes, designs and finishes, as well as dimmable lamping options such as LED. The nearly 28-inch wide sconce is UL and cUL listed for damp and dry locations.