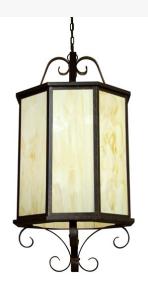

Item Weight:: 95 lbs. Base Type:: E12

Lens Color:: Botticino Idalight Lamping

Quantity:: 8 Shape:: B10 Wattage:: 60

Family:: Musetta

Other Metal Finish:: French Bronze

A simple elegance is combined with the exquisite detailing and the modern artisanship. An octagon shaped ceiling fixture, the Musetta pendant features 8 Botticino Idalight panels that are complemented with a frame, scrolled accents and hardware in a French Bronze finish. Handcrafted in our manufacturing facility in Upstate New York, this fixture is available in custom sizes, styles and finishes, as well as other dimmable lamping options. The 28-inch wide pendant is UL and cUL listed for dry and damp locations.