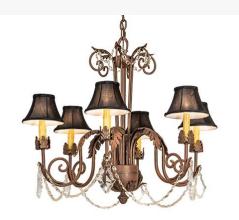

## 28" WIDE LINDSAY 6 LIGHT CHANDELIER | 247387

Item Weight:: 19 lbs.
Base Type:: E12

Lens Color:: Black Giltedge

Quantity:: 6 Shape:: B10 Wattage:: 40

Other Family:: Lindsay
Metal Finish:: Cortez Gold

Luxurious elegance comes to light. This stunning chandelier features a gorgeous Cortez Gold finished profile adorned with six Ivory faux candlelights embraced by floral fitters, crowned with Black Textrene shades, and accented with large crystals and crystal garland. The fixture projects beautiful ambient illumination and has an overall height ranging from 29 to 76 inches, as the chain length can be easily adjusted in the field. The lighting design was inspired by homes and other structures throughout the USA, including Belmont, Massachusetts, to Albuquerque, New Mexico, to Palo Alto, California. The Lindsay 6 Light Chandelier is featured in our American-made, American-designed, handmade Transitional Collection. UL & cUL listed for dry and damp locations; however, we do not recommend installing it in spaces that experience a large amount of moisture due to the fabric shades.