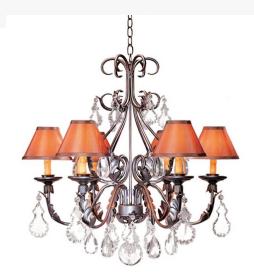

Other Family:: French Elegance
Metal Finish:: French Bronze

A luxurious chandelier design comes to light with elegance and glamour. Six Amber faux candlelights topped with Copper colored Textrene Shades are perched on bobeches, which are embraced by exquisite curved Acanthus leaf accented arms with Crystal Pendalogues. The decorative accents, frame and hardware are featured in a French Bronze finish. This lovely ceiling fixture is handcrafted in our facility in Yorkville, New York. Custom sizes, styles, colors and dimmable energy efficient lamping options such as LED are available. The chandelier is UL and cUL listed for damp and dry locations.