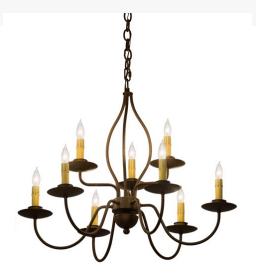

## 28" WIDE EARL 9 LIGHT CHANDELIER | 160692

Base Type:: E12 Quantity:: 9 Shape:: BA9 Wattage:: 40 Family:: <u>Earl</u>

Metal Finish:: Rustic Iron

Dimensions and Weight

Lamping

Other

Bring a luxurious balance of charm and light to your home with the Earl chandelier. Nine Ivory faux candlelights provide ambient illumination and are enhanced with Rustic Iron bobeches, curved arms, and hardware. The overall height ranges from 26 to 64 inches, as the chain length can be easily adjusted on location to accommodate your specific lighting application needs. The Earl Chandelier is featured in our American-made, American-designed, handcrafted Traditional Lighting Collection. It is manufactured in Yorkville, New York, and UL & cUL listed for dry and damp locations.