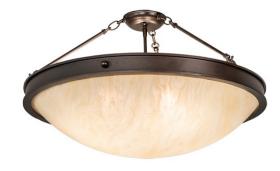

## ADDITIONAL INFORMATION

**Availability::** Custom Crafted In Yorkville, New York Please Allow 35 Days

Dimensions and Weight Item Maximum Height:: 16.25"

Item Length or Square:: 28" Length
Item Width or Depth:: 28" Width

Item Weight:: 15 lbs.
Base Type:: E26

Lens Color:: Sahara Taupe Idalight

Lamping Quantity:: 4

Shape:: A19 Wattage:: 60 Family:: Dionne

Other Metal Finish:: Mahogany Bronze

Dionne offers an elegant look for any interiors. This stunning ceiling fixture features a Sahara Taupe Idalight diffuser which is enhanced with a Mahogany Bronze finish. This fixture is ideal for a variety of rooms in fine residential, hospitality and commercial environments. Handcrafted by highly skilled artisans in our 180,000 square foot manufacturing facility in Yorkville, New York. Lens colors, metal finishes and sizes can be customized to meet your needs. UL and cUL listed for damp and dry locations.