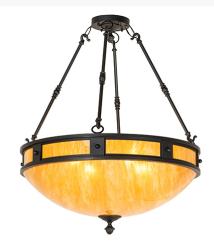

## 28" WIDE CAPELLA INVERTED SEMI-FLUSHMOUNT | 267388

Item Weight:: 25 lbs. Base Type:: E26

Lens Color:: Ambra Sienna Idalight

Quantity:: 4 Shape:: A19 Wattage:: 60 Family:: Capella

Metal Finish:: Solar Black

Lamping

Other

A stunning centerpiece for any room in a home, hospitality, or commercial environment. The Capella ceiling fixture features an Ambra Siena Idalight shade and is complemented with decorative accents and hardware in a bold Solar Black finish. It is perfect for residential and hospitality locations in various American cities, from Rochester, New York, to Cleveland, Ohio, to Boise, Idaho. The Capella Flushmount is included in our American-made, American-designed, handcrafted Transitional Collection and manufactured in Yorkville, New York. UL and cUL listed for dry and damp locations.