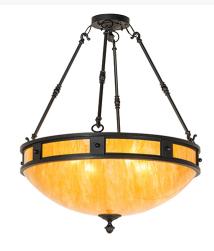

## 28" WIDE CAPELLA INVERTED SEMI-FLUSHMOUNT | 267388

Base Type:: E26

Lens Color:: Ambra Siena Idalight

Quantity:: 4 Shape:: A19 Wattage:: 60

Family:: <u>Capella</u> Metal Finish:: <u>Solar Black</u>

Dimensions and Weight

Lamping

Other

A stunning centerpiece for any room in a home, hospitality, or commercial environment. The Capella ceiling fixture features an Ambra Siena Idalight shade and is complemented with decorative accents and hardware in a bold Solar Black finish. It is perfect for residential and hospitality locations in various American cities, from Rochester, New York, to Cleveland, Ohio, to Boise, Idaho. The Capella Flushmount is included in our American-made, American-designed, handcrafted Transitional Collection and manufactured in Yorkville, New York. UL and cUL listed for dry and damp locations.