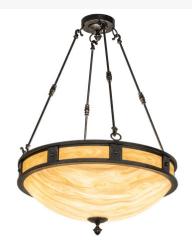

## **ADDITIONAL INFORMATION**

**Availability::** Custom Crafted In Yorkville, New York Please Allow 35 Days

Dimensions and Weight Item Width or Depth:: 28" Width

Item Weight:: 24 lbs.
Base Type:: E26

Lens Color:: Travertine Idalight
Lamping Quantity:: 6

Quantity:: 6 Shape:: A19 Wattage:: 60

Other Family:: Capella Metal Finish:: Coffee Bean

A stunning centerpiece for any room in a home, hospitality, or commercial environment. Capella features a Travertine Idalight shade and is enhanced with decorative accents and hardware finished in Coffee Bean. Perfect for residential and hospitality locations in various American cities, from Rochester, New York, to Cleveland, Ohio, to Boise, Idaho. The Capella Semi-Flushmount is included in our American-made, American-designed, handcrafted Transitional Collection and manufactured in Yorkville, New York. UL and cUL listed for dry and damp locations.