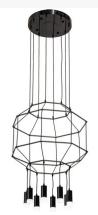

## 28" WIDE BOGOTA CASCADING PENDANT | 226850

## **ADDITIONAL INFORMATION**

**Availability::** This Item Is Custom Made. Please Call For Lead Time.

Item Minimum Height:: 16"
Item Maximum Height:: 157"
Item Length or Depth:: 27.5" Depth
Item Length or Square:: 27.5" Length

Item Width or Depth:: 27.5" Width
Item Weight:: 20 lbs.
Base Type:: INTEGRAL

Lens Color:: Contrail Mist Idalight
Quantity:: 8 MODULES
Shape:: LED

Wattage:: 30
Family:: Bogota
Metal Finish:: Matte Black

Dimensions and Weight

Lamping

Other

The material is Steel and Idalight. The finish is Matte Black. The diffuser is Contrail Mist Idalight.