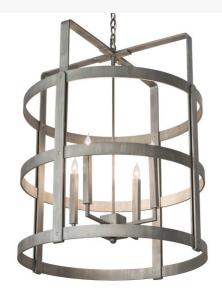

## 28" WIDE ALDARI 4 LIGHT CHANDELIER | 197839

Item Weight:: 73.5 lbs.

Base Type:: E12 Quantity:: 4 Wattage:: 60 Family:: Aldari

Metal Finish:: Antique Iron Ore

**Dimensions and** Weight

Lamping

Other

Combining a classic look with industrial styling. Aldari features a complementary 4-light faux candelabra which provides beautiful ambient lighting from within. A sturdy, curved frame and hardware are created using steel construction with an Antique Iron Ore finish for interior and exterior applications. The overall height of this pendant ranges from 40 to 147 inches and the chain length can be easily adjusted in the field to accommodate your specific lighting application needs. Handcrafted by highly skilled artisans in our 180,000 square foot manufacturing facility in Yorkville, New York. Custom finishes and sizes available. UL and cUL listed for damp and dry locations.