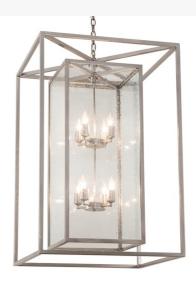

## 28" SQUARE KITZI BOX PENDANT | 215322

## ADDITIONAL INFORMATION

Availability:: Custom Crafted In Yorkville,

New York Please Allow 35 Days

Item Minimum Height:: 47"

Dimensions and Weight Utem Length or Depth:: 39.25" Depth Utem Length or Square:: 28" Square Utem Width or Depth:: 39.25" Width

Item Weight:: 82 lbs.
Base Type:: E26

Lens Color:: Clear Seeded Glass
Lamping Quantity:: 8

Quantity:: 8 Shape:: B11 Wattage:: 60

Other Family:: <u>Kitzi Box</u>
Metal Finish:: <u>Nickel Powder Coat</u>

A sophisticated architecturally styled fixture is designed with a pizazz that is fresh and stylish for today's interiors and exteriors. Give your decor an extra edge with this breathtaking fixture, which is highlighted with a solid structure. Clear Seeded Glass panels feature beautiful ambient illumination projecting from 8 Complementary faux candle lights. The fixture is featured in a Nickel powder coat special treated to endure the outdoor environment. Overall height ranges from 47 to 202 inches as chain length adjusts easily in the field. Handmade in our 180,000 square foot manufacturing facility in Yorkville, New York. Lens materials and metal finishes can be customized to your requirements. UL & cUL listed for dry and damp locations.