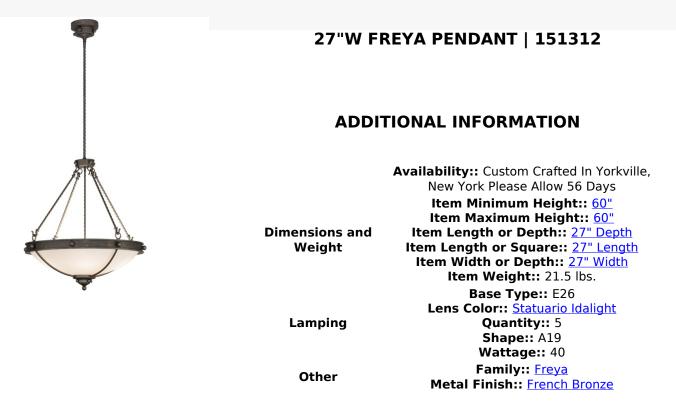

For a distinctive and luxurious look in any residential or commercial space, Freya is thoughtfully designed with a Statuario Idalight diffuser and enhanced with hardware and accents featured in a French Bronze finish. This transitionally styled fixture is perfect for illuminating corridors, lobbies, living rooms and other areas. This ceiling fixture is crafted by the highly skilled hands of our artisans in the Yorkville, New York in the USA. Custom styles, sizes and colors are available, as well as dimmable energy efficient lamping options. The fixture is UL and cUL listed for damp and dry locations.