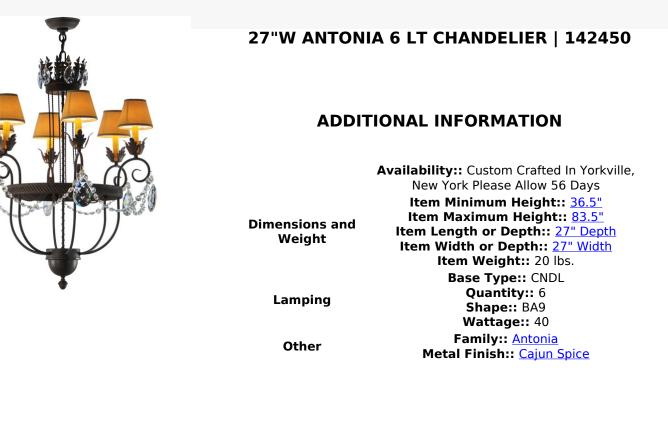

An exquisite chandelier design comes to light with illuminating allure and charm. Six Amber faux candlelights topped with Parchment shades are perched on floral bobeches, which are embraced by gracefully curved arms with Hand-forged Iron Hardware featured in a Cajun Spice finish. The fixture is enhanced with faceted crystal charms, scroll and Acanthus leaf accents. Handcrafted in our facility in Yorkville, New York, this fixture is available in custom sizes, styles, colors and dimmable energy efficient lamping options such as LED. The chandelier is UL and cUL listed for dry and damp locations.