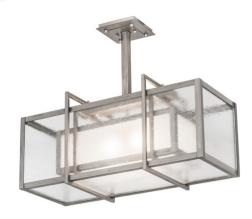

## 27"L NELSON OBLONG PENDANT | 187524

Item Width or Depth:: 12.5" Depth
Item Weight:: 40 lbs.

Base Type:: E26

Lens Color:: Clear Frosted Seeded Glass

Lamping Quantity:: 2
Shape:: BA10

Shape:: BA10 Wattage:: 60 Family:: Nelson

Other Metal Finish:: Matte Clear

Rendering a stunning architectural look, this structural linear design features a streamlined Clear Seeded Glass Outer Lens that reveals a Frosted Seeded Glass Inner Diffuser delivering ambient illumination. The oblong fixture, which is ideal for illuminating conference tables, islands and counters, is complemented with Matte Clear finished hardware. Custom crafted by highly skilled artisans in our 180,000 square foot manufacturing facility in Yorkville, New York. Available in special sizes, designs and finishes. UL and cUL listed for dry and damp locations.