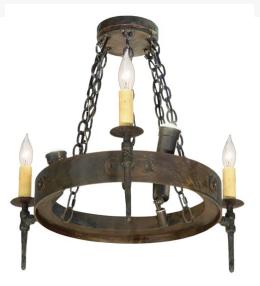

Lamping

Other

Bring Gothic Revival with a rustic motif into your home with the elegant Warwick Chandelier. Three Antique Gold faux candles perched atop bobeches feature 3 uplights that provide ambient illumination. Crafted of iron, Warwick is available in dozens of additional finishes. Overall height ranges from 31 to 61 inches as the chain length can be easily adjusted in the field. Custom crafted in our 180,000 square foot manufacturing facility in Yorkville, NY. Candlelight colors, fixture styles and sizes can be customized. ULand cUL listed for dry and damp locations.