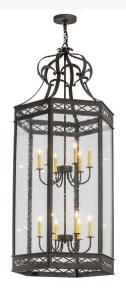

## 27" WIDE ESTANCIA PENDANT | 175707

Other Family:: Estancia
Metal Finish:: Gilded Tobacco

Enhance your interior space with handcrafted warmth and welcoming illumination as this striking pendant integrates lattice designed borders on Clear Seeded Glass, which reveals two faux six-light candelabras within and decorative accents and hardware featured in a handsome Gilded Tobacco finish. Custom crafted in the USA, this fixture is available in custom sizes, styles, colors and dimmable energy efficient lamping options such as LED. This pendant is UL and cUL listed for damp and dry locations.