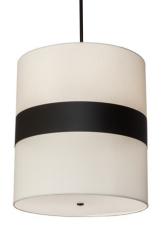

Item Weight:: 12 lbs.
Base Type:: E26

Lens Color:: White Textrene And Statuario

Lamping | Idalight | Quantity:: 1

Shape:: A19
Wattage:: 10.5 LED
Family:: Cilindro

Other Metal Finish:: Oil Rubbed Bronze

The material is Steel, Textrene, and Idalight. The finish is Oil Rubbed Bronze. The shade is White Textrene and the bottom diffuser is Statuario Idalight. The variable overall height represents the field cuttable stem on this fixture.