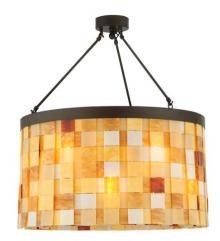

## 27" WIDE CILINDRO CALICO SEMI-FLUSHMOUNT | 138866

Item Width or Depth:: 26.75" Width

Item Weight:: 40 lbs.

Base Type:: E26
Lens Color:: Earth Tones

Lamping Quantity:: 12
Shape:: T10
Wattage:: 25

Other Family:: Cilindro
Metal Finish:: Oil Rubbed Bronze

Impeccable interior decor fashion comes to light. A melange of warm colors and textured designs is revealed with miniature Idalight tiles and enhanced with a Statuario Idalight bottom diffuser and a sturdy steel frame hand finished in Oil Rubbed Bronze. This fixture was created by the hands of our artisans at our 180,000 square foot manufacturing facility in Yorkville, New York. Custom sizes, styles and colors are available, as well as dimmable, energy efficient lamping options. The fixture is UL and cUL listed for damp and dry locations.