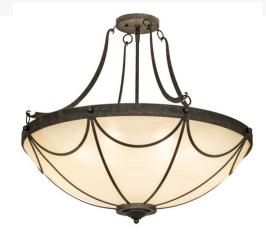

## 27" WIDE CAROUSEL PENDANT | 232899

Item Weight:: 11 lbs.
Base Type:: E26

Lens Color:: Sahara Taupe Idalight

Lamping

Quantity:: 6

Shape:: A19 Wattage:: 60

Other

Family:: <u>Carousel</u>
Metal Finish:: <u>Golden Bronze</u>

A striking stylish ceiling fixture for residential, hospitality and commercial applications. The Carousel features a Sahara Taupe Idalight diffuser. The shade is complemented with hardware and decorative accents in a Golden Bronze finish. The Carousel pendant will make a stunning design statement in nearly any room throughout your space. Handcrafted in our 180,000 square foot manufacturing facility in Yorkville, New York. Shade colors, metal finishes and sizes can be customized. UL and cUL listed for dry and damp locations.