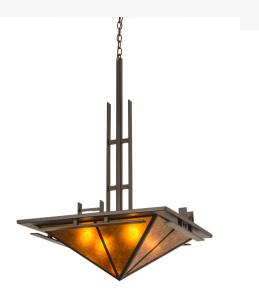

Dimensions and Weight

Lamping

Other

New York Please Allow 56 Days Item Minimum Height:: 45" Item Maximum Height:: 75" Item Length or Depth:: 38" Depth Item Length or Square:: 27" Square Item Width or Depth:: 38" Width Item Weight:: 36 lbs. Base Type:: E26 Lens Color:: Amber Mica Quantity:: 4 Shape:: A19 OMNI Wattage:: 18 Family:: Lineage Metal Finish:: Timeless Bronze

Inspired by the simple forms and classic workmanship of the Craftsman Movement, this handsome minimalist design evokes light through Amber Mica, which is enhanced with decorative hardware and accents featured in a warm Timeless Bronze finish. This ceiling fixture is handcrafted by our artisans in the USA in Upstate New York and illuminates with four customer-supplied LED bulbs. Custom colors, sizes and styles are available. Dimmable lamping options are offered. The pendant is UL and cUL listed for dry and damp locations.