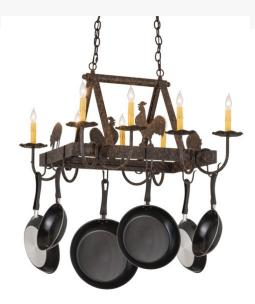

## 27" LONG BARN ANIMALS 8 LIGHT POT RACK | 161017

Item Weight:: 23 lbs.
Base Type:: E12
Quantity:: 8

Shape:: B10 Wattage:: 40

Family:: Barn Animals
Metal Finish:: Coffee Bean

Dimensions and Weight

Lamping

Other

Charming Country Barn Animals, comprising of Pig and Rooster silhouettes, are depicted on the frame of this Pot Rack fixture which embraces eight faux candlelights with scrolled arms and bobeches. Hooks are designed to suspend pots and pans on this fixture, which is handcrafted in our 180,000 square foot manufacturing facility in Yorkville, New York and featured in a stunning Coffee Bean finish. Custom sizes, styles and colors are available, as well as dimmable energy efficient lamping options. This fixture is UL and cUL listed for damp and dry locations. (Cookware not included)