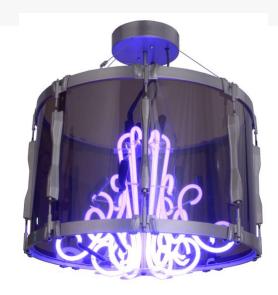

## 26"W PURPLE HAZE PENDANT | 154401

Lamping

Other

Like the lyrics of a classic rock song, the Purple Neon tube lights of this unique pendant offer a brilliant retro-modern look. The diffuser reveals a Smoke colored Idalight while the hardware and frame are featured in a Nickel powder coat finish. Purple Haze is created by highly skilled artisans in our 180,000 square foot manufacturing facility in Yorkville, New York. This transitional styled fixture is available in a wide range of custom choices including various designs, colors, sizes and dimmable energy efficient lamping options such as LED. UL and cUL listed for damp and dry locations.