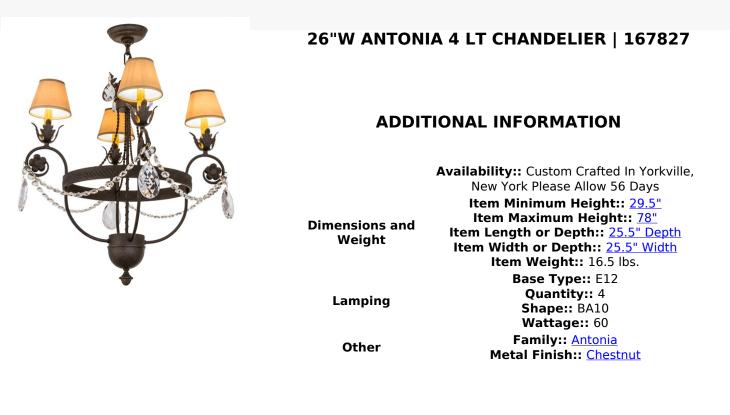

Exquisite styling and luxurious charm are reflected in these faceted crystal charms, scroll arms, Acanthus leaves and rich Chestnut finished hardware like a fine wooden paneled library. This elegant chandelier embraces four Amber faux candlelights topped with Tuscan Alabaster Textrene shades. This chandelier features quality materials and hand detailed American craftsmanship perfected by years of time honored artistry, passed down from generations of prolific artisans. Custom sizes, styles, colors and dimmable energy efficient lamping options are available. The fixture is UL and cUL listed for damp and dry locations.