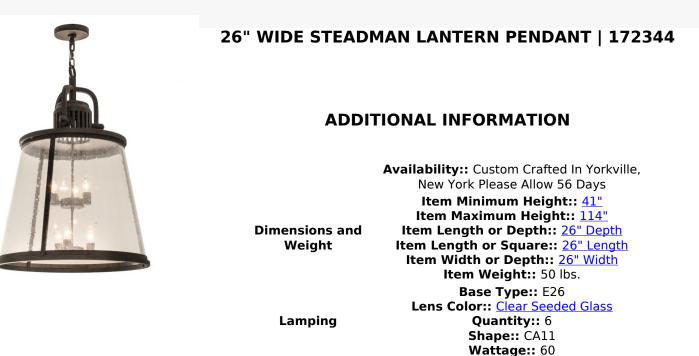

Family:: Steadman

Metal Finish:: Coffee Bean

The classic upscale Steadman Lantern is designed with a rugged frame, architectural detailing and brilliant elegance. The tapered Clear Seeded Glass shade reveals six Customer Supplied Medium base lamps that match the Coffee Bean finish of the Custom crafted accents, frame and hardware. Designed with high-style appeal, the charming fixture is used for beautiful ambient lighting in corridors, porches, entryways and other residential and commercial spaces. Custom designs, sizes and finishes are available, as well as dimmable energy efficient lamping options such as LED. The 26-inch wide pendant is UL and cUL listed for dry and damp locations.