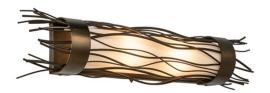

## 26" WIDE RAMA VANITY LIGHT | 250560

## **ADDITIONAL INFORMATION**

Availability:: Custom Crafted In Yorkville, New York Please Allow 35 Days

Item Minimum Height:: 5"

Item Maximum Height:: 5" **Dimensions and** Item Length or Depth:: 4.5" Depth **Item Length or Square::** 4.5" Length Weight Item Width or Depth:: 26" Width

Item Weight:: 12 lbs. Base Type:: E26

**Lens Color::** Frosted Fleshtone Idalight

Quantity:: 2 Lamping

Shape:: T10 Wattage:: 40 Family:: Rama

Other Metal Finish:: Antique Copper

This fixture is made of Steel and Idalight. The steel components are finished in Antique Coppper. The lens is Frosted Fleshtone Idalight. This fixture is UL rated for damp locations.