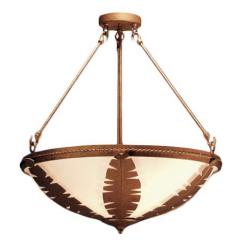

## 26" WIDE KAYLEY INVERTED PENDANT | 120789

Item Weight:: 17 lbs.
Base Type:: E26

Lens Color:: Botticino Idalight

Quantity:: 3 Shape:: A19 Wattage:: 60 Family:: <u>Kayley</u>

Metal Finish:: Cortez Gold

Dimensions and Weight

Lamping

Other

Reminiscent of the Polynesian culture and tropical beaches, the Banana Leaf symbolizes fun and relaxation. This pendant features Cortez Gold finished Banana Leaves on a stunning Botticino Idalight diffuser. Perfect for installation in fine homes, resorts, restaurants, hotels and lounges. This pendant can be customized in the size, style or finish of your choice. UL and cUL listed for damp and dry locations.