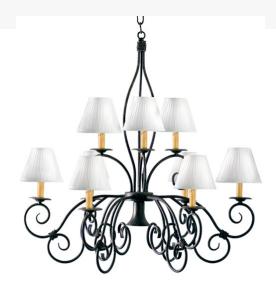

## 26" WIDE GRACE 10 LIGHT TWO TIER CHANDELIER | 120350

Quantity:: 9
Lamping Quantity2:: 1
Shape:: B10

Shape2:: A19 Wattage:: 40 Wattage2:: 40 Family:: Grace

Other Metal Finish:: Antique Iron Gate

An elaborate, elegant chandelier design comes to light with glamour. Beautiful ambient lighting emanates from 10 Amber faux candlelights crowned with Ivory Pleated Textrene trumpet-styled Shades perched on bobeches. Which are embraced by exquisite scrolled arms and featured in an Antique Iron Gate finish. A matching, decorative downlight supplied by the customer offers direct illumination from this lovely fixture. The chandelier is handcrafted in our facility in Yorkville, New York in the USA. Custom sizes, styles, colors and dimmable energy efficient lamping options are available. UL and cUL listed for damp and dry locations; however, we do not recommend installing it in spaces that experience a large amount of moisture due to the fabric shades.