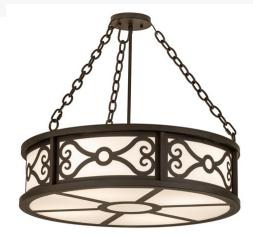

## 26" WIDE DONYA SEMI-FLUSHMOUNT | 253544

## ADDITIONAL INFORMATION

**Availability::** Custom Crafted In Yorkville, New York Please Allow 35 Days

Family:: Donya

Item Maximum Height:: 23"
Item Length or Square:: 26" Length
Item Width or Depth:: 26" Width

Item Weight:: 23 lbs.

Base Type:: E26

Lens Color:: Statuario Idalight
Lamping Quantity:: 4

Quantity:: 4 Shape:: A19 Wattage:: 60

Other Metal Finish:: Oil Rubbed Bronze

A distinctive lighting design. Donya reveals an exquisite rotund profile with an appealing design that combines Oil Rubbed Bronze finished Hand-Forged Iron Scrollwork with a Statuario Idalight diffuser. This fixture reflects a blend of old-world craftsmanship and 21st century technology. The ceiling fixture is handcrafted by talented artisans in our 180,000 square foot manufacturing facility in Yorkville, New York. The shade color, metal finishes and fixture sizes can be customized to your needs. UL and cUL listed for dry and damp locations.