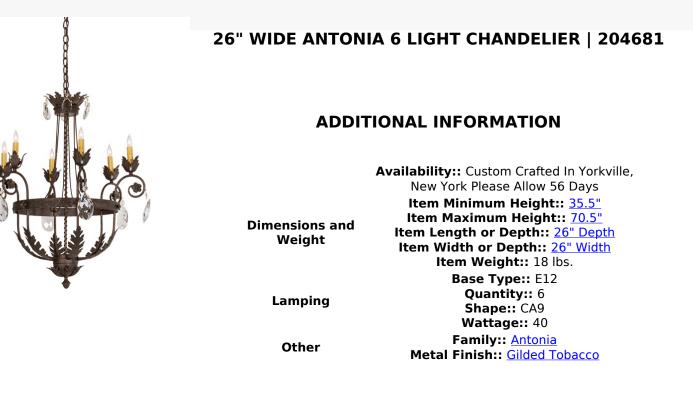

Exquisite styling and luxurious charm are reflected in this 6-light Antonia chandelier. This fixture combines faceted Crystal pendalogues, Hand-Forged Iron scroll arms, Acanthus leaves and rich Gilded Tobacco finished Hand-Forged Iron Hardware. The fixture features 6 Ivory faux candlelights to deliver ambient illumination. Handcrafted by highly skilled artisans in our 180,000 square foot manufacturing facility in Yorkville, New York. Custom sizes, styles, colors and dimmable energy efficient lamping options such as LED are available. The chandelier is UL and cUL listed for damp and dry locations.