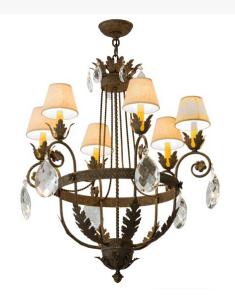

## 26" WIDE ANTONIA 6 LIGHT CHANDELIER | 180943

Item Weight:: 21 lbs.

Base Type:: E12 Quantity:: 6 Shape:: BA9 Wattage:: 40

Family:: Antonia
Metal Finish:: Pompeii Gold

Dimensions and Weight

Lamping

Other

Exquisite styling and luxurious charm are reflected in these faceted crystal charms, scroll arms, Acanthus leaves and rich Pompeii Gold finished hardware. This elegant chandelier embraces six Amber faux candlelights topped with Aged Celadon Textrene shades. This chandelier features quality materials and hand detailed American craftsmanship perfected by years of time honored artistry and passed down from generations of skilled artisans. Custom sizes, styles, colors and dimmable energy efficient lamping options are available. The fixture is UL and cUL listed for damp and dry locations.