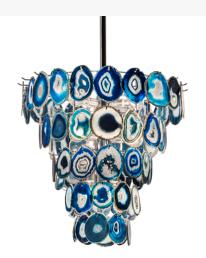

## 26" WIDE AGATA CHANDELIER | 189838

Item Weight:: 44 lbs.

Base Type:: MED
Lens Color:: Agate
Lamping Quantity:: 9
Shape:: A19

Wattage:: 60
Family:: Agata

Other Metal Finish:: Chrome Plated

A stunning array of Customer supplied Agate elements adorn this unique eclectic chandelier. This enchanting fixture is enhanced with a 5-tiered frame and hardware featured in a Chrome Plated finish. Although this specific chandelier is Not Available, similar designs are offered, as well as custom sizes, styles, and finishes. This personalized item demonstrates the level of expert craftsmanship performed in our 180,000 square foot manufacturing facility in Yorkville, New York.