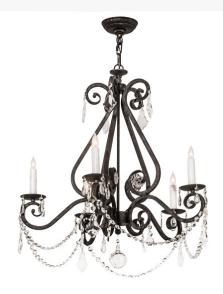

## 26" WIDE ADRIANNA 5 LIGHT CHANDELIER | 174349

Offering a luxurious charm and elegance. Adrianna features an elaborate design with scrolled steel arms and accents in a stunning Smoke finish. The exquisite chandelier reveals 5 White faux candlelights perched on bobeches and adorned with crystal droplets, medallions and garland. Handcrafted in our 180,000 square foot manufacturing facility in Yorkville, New York. Metal finishes, designs and sizes can be customized to your needs. UL and cUL listed for dry and damp locations.