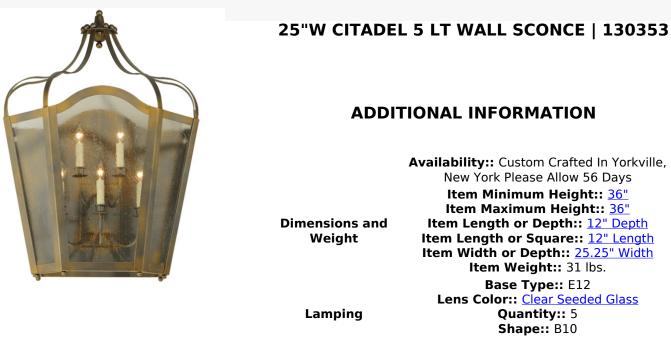

Availability:: Custom Crafted In Yorkville, New York Please Allow 56 Days Item Minimum Height:: 36" Item Maximum Height:: 36" Item Length or Depth:: 12" Depth Item Length or Square:: 12" Length Item Width or Depth:: 25.25" Width Item Weight:: 31 lbs. Base Type:: E12 Lens Color:: Clear Seeded Glass Quantity:: 5 **Shape::** B10 Wattage:: 40 Family:: Citadel Metal Finish:: French Bronze

Utilizing a blend of timeless craftsmanship and classic design, the ever-popular Citadel brings home unsurpassed quality and shapely appeal. Evoking a dramatic effect, beautiful ambient light is projected through a Clear Seeded Glass lens which reveals 5 Amber faux candlelights featured within this pendant. Citadel is enhanced with a curvaceous frame and hardware featured in a French Bronze finish. The wall sconce is handcrafted by skilled artisans in our 180,000 square foot manufacturing facility in Yorkville, NY. Custom options include various sizes, colors, designs and dimmable energy efficient lamping. The decorative wall fixture is UL and cUL listed for dry and damp locations.