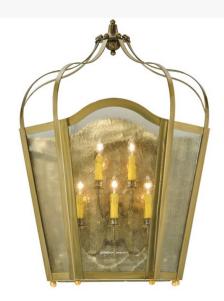

## 25"W CITADEL 5 LT WALL SCONCE | 118112

Item Weight: 31 lbs.

Base Type:: E12

Lens Color:: Clear Seedy Glass
Lamping Quantity:: 5

Shape:: B10 Wattage:: 40

Other Family:: Citadel Metal Finish:: Gold

Utilizing a blend of timeless craftsmanship and classic design, the ever-popular Citadel Wall Sconce brings home unsurpassed quality and shapely appeal. Evoking a dramatic effect, beautiful ambient light is projected through Clear Seeded Glass which reveals 5 Ivory faux candlelights featured within. Citadel is enhanced with a curvaceous frame and hardware in a Gold finish. The wall sconce is handcrafted by skilled artisans in our 180,000 square foot manufacturing facility in Yorkville, NY. Custom options include various sizes, colors, designs and dimmable energy efficient lamping. The decorative wall fixture is UL and cUL listed for dry and damp locations.