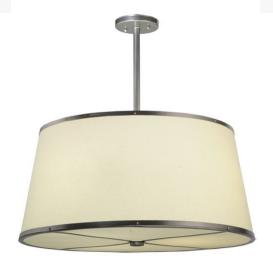

## 25"W CILINDRO TEXTRENE PENDANT | 119298

Item Width or Depth:: 25" Width Item Weight:: 6.5 lbs.

Base Type:: 4 PIN CFL Lens Color:: Cream Quantity:: 3 Shape:: T4 QUAD

Wattage:: 26
Family:: Cilindro

Other Metal Finish:: Brushed Nickel Powdercoat

Designed with a curved profile and a clean architectural look, this appealing and versatile ceiling fixture defines a sophisticated aesthetic. This distinctive pendant will add character to any room with distinctive Cream Textrene shade, which is enhanced with a Statuario Idalight bottom diffuser. The hardware is featured in a powder coated Nickel finish. The fixture is illuminated with customer-supplied CFL lamps. Handcrafted by highly skilled artisans in our manufacturing facility in Yorkville, New York, this transitional styled pendant is available in a wide range of custom choices including various designs, colors, sizes and dimmable energy efficient lamping options such as LED. This fixture is UL and cUL listed for damp and dry locations.