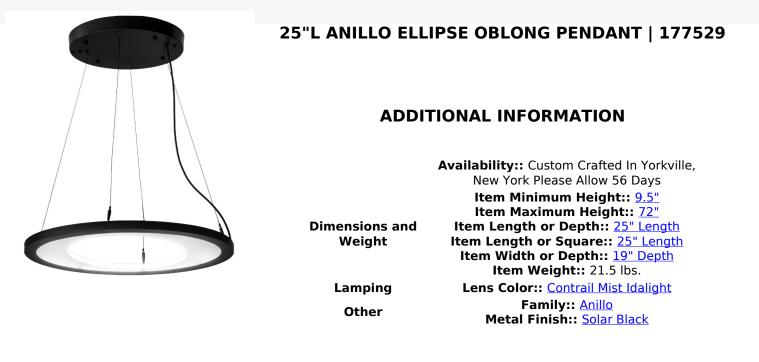

A modern sophisticated pendant featuring an extraordinary element of ambient light, a spectral halo creates a stunning visual effect and breathtaking drama. Supported by sturdy Spacecraft cables for balance and precision, this custom Solar Black finished solid metal ring reveals a Contrail Mist Idalight diffuser. High powered, Integral LEDs deliver dimmable, robust illumination, energy savings, minimal maintenance and long life. Custom sizes, styles and finishes are available, as well as other lamping options. This dramatic upscale pendant is UL and cUL listed for damp and dry locations.