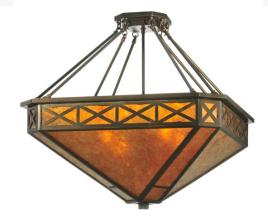

## 25" WIDE SALTIRE CRAFTSMAN INVERTED PENDANT | 110803

Item Weight:: 35 lbs.
Base Type:: E26

Lens Color:: Amber Mica
Quantity:: 4
Shape:: A19

Wattage:: 60

Other Family:: Saltire Craftsman
Metal Finish:: Antique Copper

An Xtraordinary lighting design. This striking pendant features stunning Saltire stylized accents on an Amber Mica inverted shade. The pendant is complemented with a frame and hardware hand finished in an Antique Copper hue. This unique pendant will make an impressive centerpiece in any room. Domestically Produced in our 180,000 sq ft manufacturing facility in Yorkville, NY. Customize shade colors and styles, metal finishes and pendant sizes. UL and cUL listed for dry and damp locations.