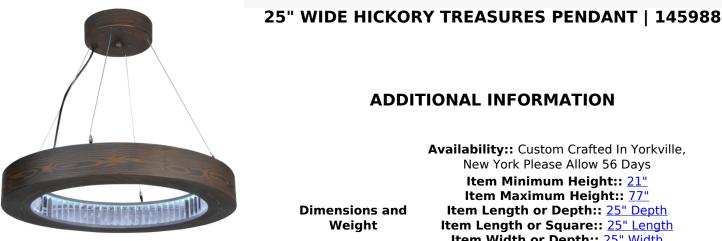

## **ADDITIONAL INFORMATION** Availability:: Custom Crafted In Yorkville, New York Please Allow 56 Days Item Minimum Height:: 21" Item Maximum Height:: 77" **Dimensions and** Item Length or Depth:: 25" Depth Item Length or Square:: 25" Length Weight Item Width or Depth:: 25" Width Item Weight:: 23 lbs. Base Type:: INTEGRAL Lens Color:: Clear Baguette Lamping Shape:: LED Wattage:: 40 LED Family:: <u>Hickory Treasures</u> Other Metal Finish:: Armoire Hickory

Like a fine piece of furniture, this sculpted pendant captures warmth and serenity to enhance modern living. The ring, as if from trees shaped by years of growth with the north winds pushing gently at their spine, is finished in an Armoire Hickory finish. The inner circle of this pendant features Crystal Baguettes which are illuminated with integral 18.5 watt LEDs used for energy savings and long life. Custom crafted at the foothills of the inspiring Adirondack Mountains, this fixture is offered in custom designs, finishes and sizes, and with dimmable lamping options. The pendant is UL and cUL listed for damp and dry locations.