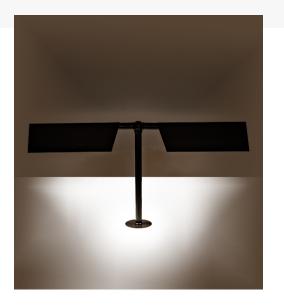

## 25" WIDE EXETER 2 LIGHT BANKER'S LAMP | 268697

The handsome Exeter Banker's Lamp provides functional integral LED illumination with twin heads for reading and studying at desks, library tables, and other workspaces. The two diffusers feature Hailstone Idalight and are enhanced with hardware offered in a Bronze finish. This solid lamp mounts directly to a table or desk and exclusively utilizes an external 120-volt power supply. The Exeter Banker's Lamp is included in our American-made, American-designed, handcrafted Banker's Lamp Collection. The lamp is manufactured in Yorkville, New York. UL and cUL listed for dry locations.