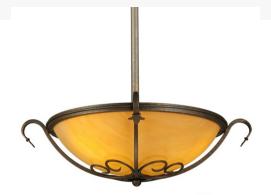

## **ADDITIONAL INFORMATION**

**Availability::** Custom Crafted In Yorkville, New York Please Allow 56 Days

Dimensions and Weight Item Width or Depth:: 24" Width

Item Weight:: 12 lbs.
Base Type:: E26

Lens Color:: Amber Quartz Idalight

Lamping Quantity:: 3

Shape:: A19 Wattage:: 60 Family:: Alaine

Other Metal Finish:: Gilded Tobacco

A stunning Amber Quartz Idalight diffuser is graced with Hand-Forged Iron Scrollwork on the Alaine pendant. The elegant shade is enhanced with a Gilded Tobacco finish. Custom crafted by highly skilled artisans in our 180,000 square foot manufacturing facility in Yorkville, New York. Shade colors, metal finishes and fixture sizes can be customized to your needs. UL and cUL listed for dry and damp locations.