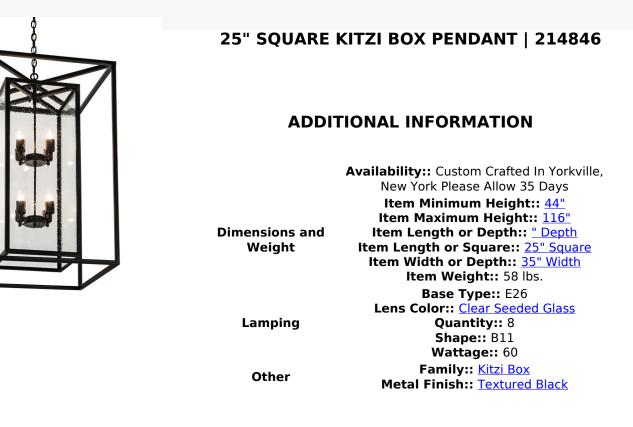

A sophisticated architecturally styled fixture is designed with a pizazz that is unique, fresh and stylish. Give your decor an extra edge with this breathtaking fixture, which is highlighted with a solid structure. Clear Seeded Glass panels feature beautiful ambient illumination projected by 8 complementary faux candelights. The hardware and frame are featured in a handsome Textured Black finish. The overall height ranges from 44 to 72 inches as the chain length adjusts easily in the field. Handmade by highly skilled artisans in our 180,000 sq ft manufacturing facility in Yorkville, New York. Lens materials & metal finishes can be customized to your requirements. UL & cUL listed for dry & damp locations.