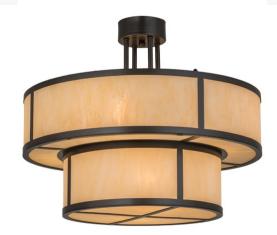

## **24"W JAYNE 2 TIER PENDANT | 170542**

Item Weight:: 17.5 lbs.
Base Type:: E26

Lens Color:: Sahara Taupe Idalight

Lamping Quantity:: 6

Shape:: A19 Wattage:: 40 Family:: <u>Jayne</u>

Other Metal Finish:: Timeless Bronze

Eye-catching multi dimensional tiers reveal the stunning architectural look of the Jayne pendant. Two Sara Taupe Idalight diffusers are integrated into a highly fashionable aesthetic that is hard to resist. Clean sophistication astounds with round surfaces and straight lines to enhance any room while providing an effective source of ambient light. The fixture, which is enhanced by Timeless Bronze finished hardware, delivers optimal illumination for lobbies, foyers, ballrooms and other large spaces. Jayne is handcrafted by highly skilled artisans in our 180,000 square foot manufacturing facility in Yorkville, New York. Custom styles, sizes and colors are available, as well as dimmable energy efficient lamping. UL and cUL listed for dry and damp locations.